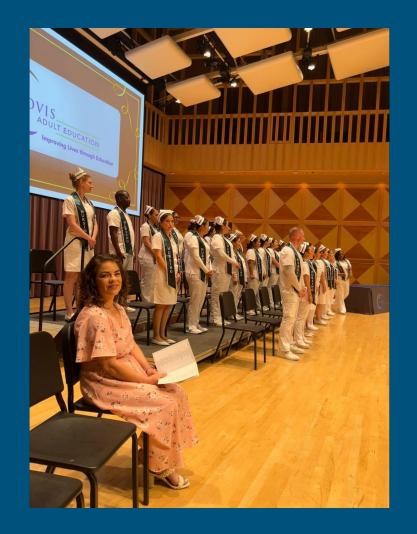

### **DLAC Site Visit**

Superintendent Eimear O'Brien, Ed.D., celebrates with graduates of Clovis Unified's Clovis Adult Education Vocational Nursing Program at their pinning ceremony this fall. In the 2021-22 school year, CAE had the highest first-time passing rate of the State Board Nursing

Exam than any other school in California, with 98% of CAE students passing. "We're the state champs!" said CAE Principal Ed Schmazel. "Our faculty and staff's student support, ex-

pectations and rigor are bar none."